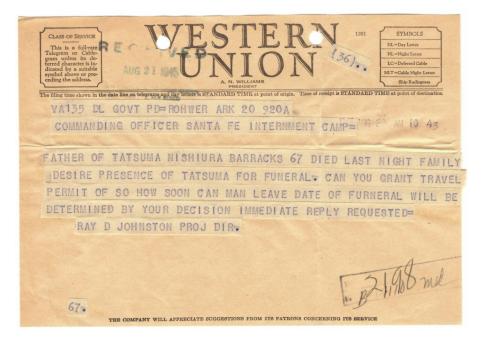

### Examples of DOJ Records

From: File 146-13-2-12-2678 (Seijiro Osaki), RG 60, Entry A1-COR 146-13, Box 222, National Archives at College Park, MD, National Archives Identifier: 636309 Authority NMD 978084

Fursuant to request of the United States Attorney, the Alien Enemy Hearing Board met on May 19, 1942, at 1:30 0'olock P.M. in the United States Post Office & Court Building, San Francisco, California.

Present: Professor Thomas S. Earclay, Acting Ghairman; H. R. Gaither, member; R. B. Kokillan, Assistant United States Attorney; A. P. LeGrand, Federal Bursea of Investigation Agont; Hugh S. Provine, Immigration Inspector; Baily J. Austin, Interpreter; no stenographer. The following proceedings were had:

#### IN THE MATTER OF SEIJIRO OSAKI

It is the unanimous recommendation of the Board that the subject be percled. This decision was reached after artended discussion and consideration by the members of the Board.

The subject was born in Japan on April 1, 1884, and had not years of grammer school before scaling in 1992 to Hawii and in 1996 to San Francisco. He has made two return trips to Japan, one in 1914 and nose in 1921, respectively. Subject is a farmer and the school of the subject. He has the school of the school of the two school over to his borcher, scoording to the statesent made to the Board by the subject. He matride A Japanese allen in prediction of the school of the school of the school of the two school over to his borcher, scoording to the statesent made to the Board by the subject. He matride A Japanese allen in predictions of some time in the Arry of the United States and in mome has been east to Japan for education, although they stronded Japanese language school on Saturdays for several years. The sublect school the school on Saturdays for several years with the himself the draging over the school these. It has been for the school the school on the school these has been a school the school on Saturdays for several years. The sublect school the school on Saturdays for several years. The sublect school the school on Saturdays for several years with the himself the draging over the school these. It is a manher of the Japanese school on the school on the school these. It is a member of the Japanese school on the school on the subject has relatives in school the school on the school there. It was also for the school the school on the school on the subject has also preven of three school on the school there. It was also for the Japanese Association at Trease and the subject is a member of the Japanese Association at Trease and the school on the

Although the Beard recognizes fully the potentially dangerous oharactor of the Hokubel Butchu Kai Society and similar radical nationalistic societaes, it full in the case of the solve subject that there were sounds army, and the fact that no evidence ing subject to how that the subject had ever taken per directly, other than paying local kills for rank, for light, and for food for the Hokube Butchu Kai in pressed with the taken ment directly streamers. The was and the subject,

The files of the Federal Bureau of Investigation, No. 100/12775, and the Alien Enemy questionnaire, Immigration No. 12044/971, were introduced in evidence and form part of this records and recommendation.