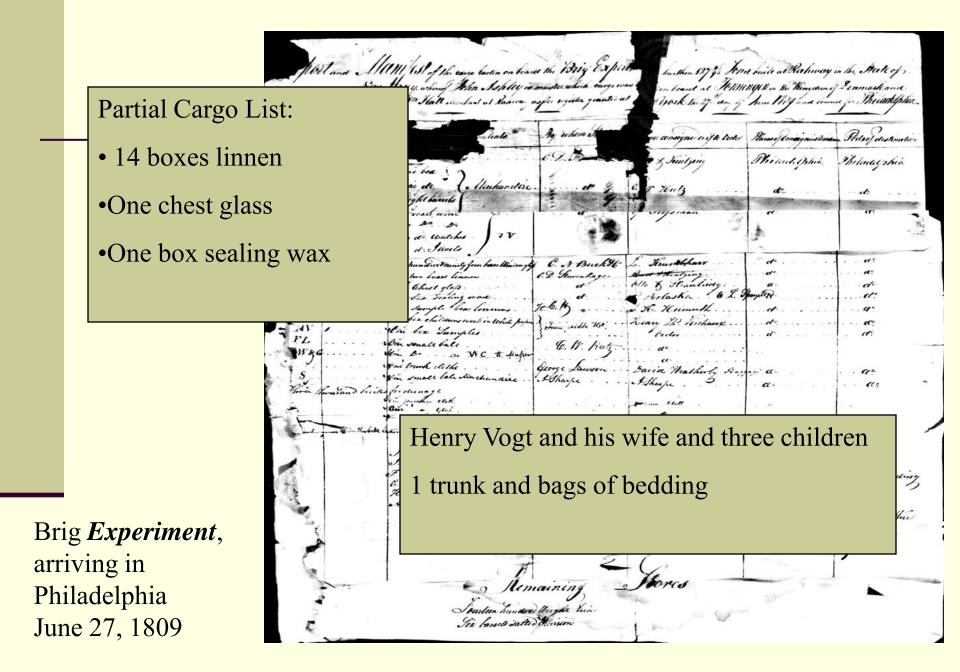

# Census Records

- **1790-1930**
- Every 10 years
- Closed for 72 years after they are taken
- Arrangement
  - Year
  - State
  - County
- Start with the most recent census and work backwards

## Census Records